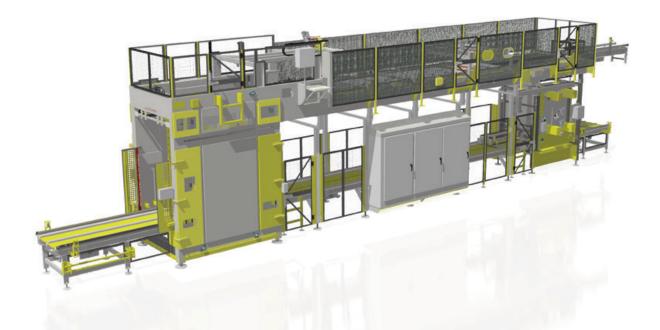

## BUILT TO PERFORM. BUILT TO LAST.

Sentry Palletizers epitomize versatility, effortlessly adapting to the demands of an extensive range of products. No matter the product, these state-of-the-art machines excel in handling a diverse array of items with precision. Their exceptional flexibility extends to accommodating varying speeds, seamlessly adjusting to meet the specific production requirements of each product. Whether it's a controlled pace for delicate items or a rapid tempo for high-demand products, Sentry Palletizers consistently deliver optimal performance, ensuring efficiency and reliability across the board.