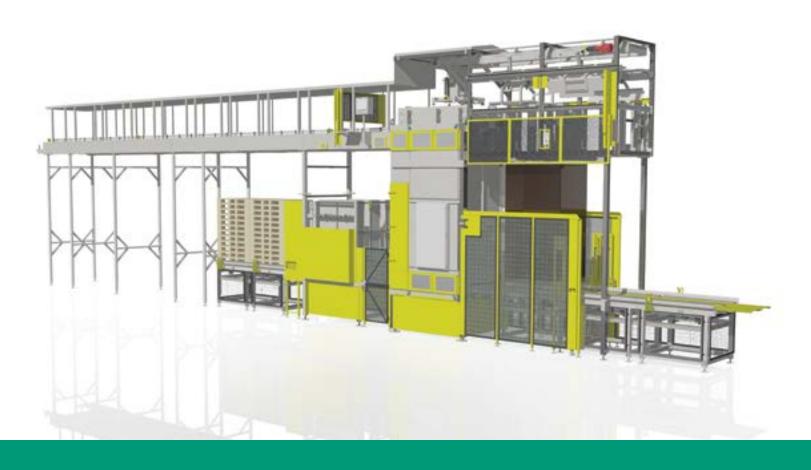

## BUILT TO PERFORM. BUILT TO LAST.

Sentry Depalletizers shine in their remarkable versatility, effortlessly managing an extensive array of products with finesse. From delicate glass bottles and plastic containers to sturdy cans, these innovative machines are adept at handling multiple product types with ease. This versatility extends to their capability to operate at a wide range of speeds, reaching new heights with our advanced Velocity™ Series, which boasts an impressive capacity of 3000 cans per minute.